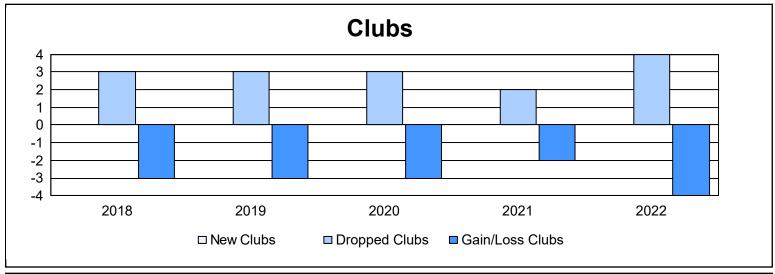

District 30 S As of June 2022 Cumulative

| Year      | New<br>Clubs | Dropped<br>Clubs | Gain/<br>Loss<br>Clubs | New<br>Members | Charter<br>Members | Reinstate<br>Members | Transfer<br>Members | Total<br>Member<br>Added | Total<br>Members<br>Dropped | Gain/<br>Loss<br>Members |
|-----------|--------------|------------------|------------------------|----------------|--------------------|----------------------|---------------------|--------------------------|-----------------------------|--------------------------|
| 2017-2018 | 0            | 3                | -3                     | 130            | 5                  | 4                    | 3                   | 142                      | 250                         | -108                     |
| 2018-2019 | 0            | 3                | -3                     | 68             | 8                  | 23                   | 2                   | 101                      | 162                         | -61                      |
| 2019-2020 | 0            | 3                | -3                     | 58             | 1                  | 10                   | 2                   | 71                       | 162                         | -91                      |
| 2020-2021 | 0            | 2                | -2                     | 42             | 1                  | 33                   | 2                   | 78                       | 161                         | -83                      |
| 2021-2022 | 0            | 4                | -4                     | 94             | 0                  | 3                    | 2                   | 99                       | 172                         | -73                      |
| Average   | 0            | 3                | -3                     | 78             | 3                  | 15                   | 2                   | 98                       | 181                         | -83                      |