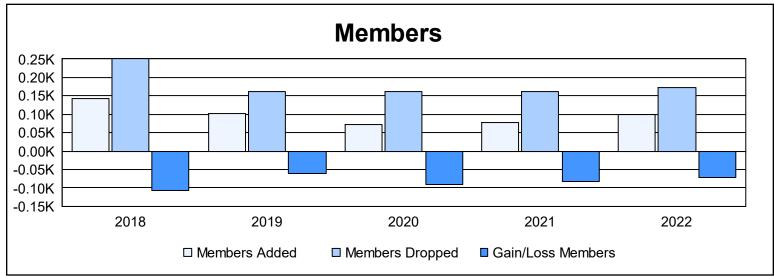

District 30 S As of June 2022 Cumulative

| Year      | New<br>Clubs | Dropped<br>Clubs | Gain/<br>Loss<br>Clubs | New<br>Members | Charter<br>Members | Reinstate<br>Members | Transfer<br>Members | Total<br>Member<br>Added | Total<br>Members<br>Dropped | Gain/<br>Loss<br>Members |
|-----------|--------------|------------------|------------------------|----------------|--------------------|----------------------|---------------------|--------------------------|-----------------------------|--------------------------|
| 2017-2018 | 0            | 3                | -3                     | 130            | 5                  | 4                    | 3                   | 142                      | 250                         | -108                     |
| 2018-2019 | 0            | 3                | -3                     | 68             | 8                  | 23                   | 2                   | 101                      | 162                         | -61                      |
| 2019-2020 | 0            | 3                | -3                     | 58             | 1                  | 10                   | 2                   | 71                       | 162                         | -91                      |
| 2020-2021 | 0            | 2                | -2                     | 42             | 1                  | 33                   | 2                   | 78                       | 161                         | -83                      |
| 2021-2022 | 0            | 4                | -4                     | 94             | 0                  | 3                    | 2                   | 99                       | 172                         | -73                      |
| Average   | 0            | 3                | -3                     | 78             | 3                  | 15                   | 2                   | 98                       | 181                         | -83                      |